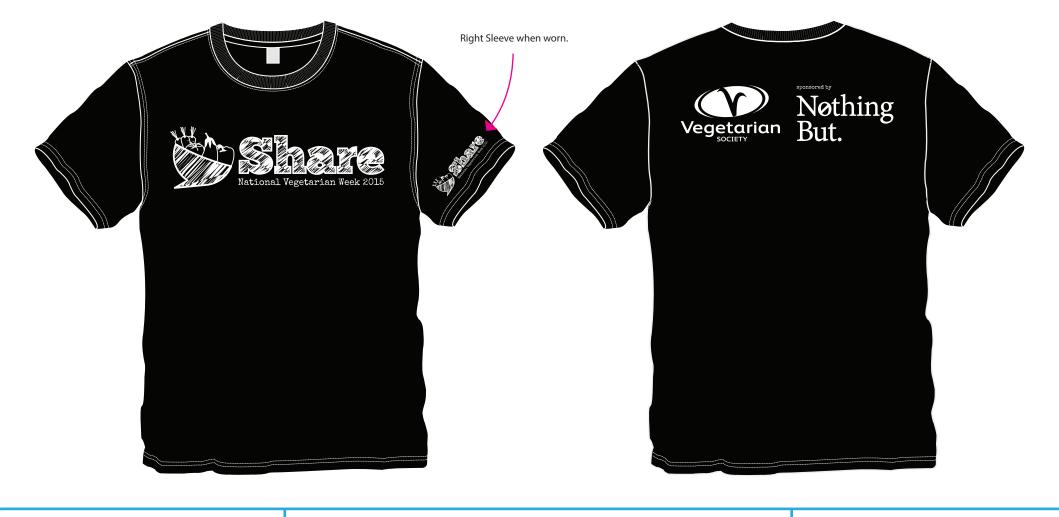

## GARMENT COLOURS:

GARMENT INFO: Short Sleeve T-shirts

White Ink

No further work can be approved. To avoid delays in production please fax proof approval on day of receipt.

Check your proof carefully. The proof has been prepared to allow you the opportunity to check for errors and mistakes, both yours and ours.