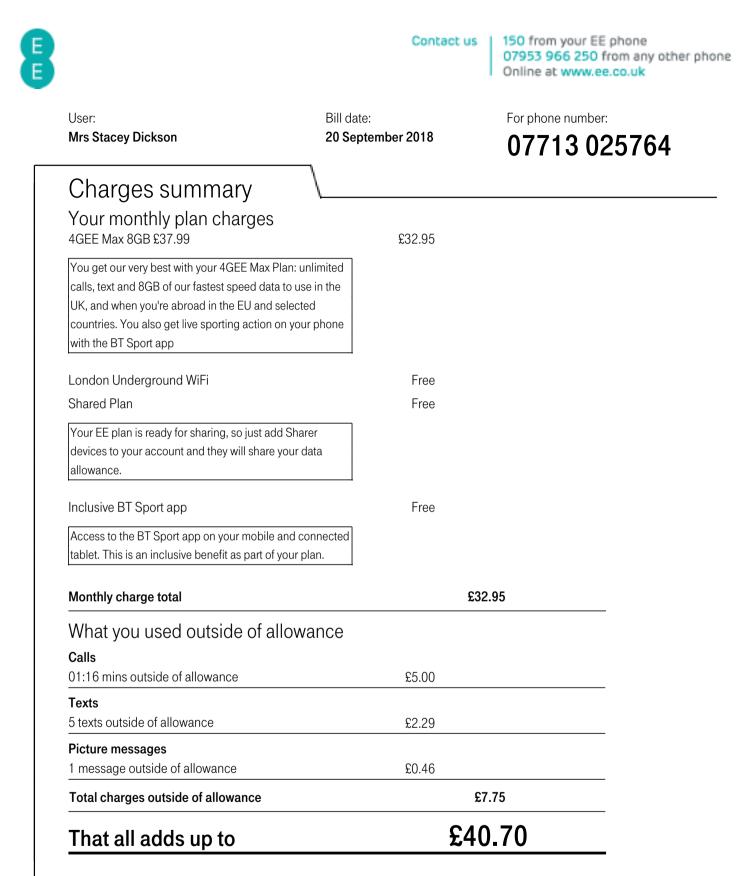

# Summary by user

07487 818363 07713 025764

Mrs Stacey Dickson Mrs Stacey Dickson Sharer Phone SIM £13 4GEE Max 8GB £37.99 **£11.27** See page 4 > **£40.70** See page 5 >

|                                                                                                                                                                                                                                          | Bill date:<br>20 September 2018 | For phone number: <b>07487 818363</b> |  |
|------------------------------------------------------------------------------------------------------------------------------------------------------------------------------------------------------------------------------------------|---------------------------------|---------------------------------------|--|
| Charges summary                                                                                                                                                                                                                          |                                 |                                       |  |
| Your monthly plan charges<br>Sharer Phone SIM £13                                                                                                                                                                                        | £11.27                          |                                       |  |
| On this 12 month plan you can access shared data fro<br>an EE plan plus unlimited minutes & texts in the UK (e<br>Channel Islands & Isle of Man) and abroad in the EU to<br>major UK networks, voicemail & landlines starting 01,<br>03. | exc.<br>o all                   |                                       |  |
| London Underground WiFi                                                                                                                                                                                                                  | Free                            |                                       |  |
| Monthly charge total                                                                                                                                                                                                                     |                                 | £11.27                                |  |